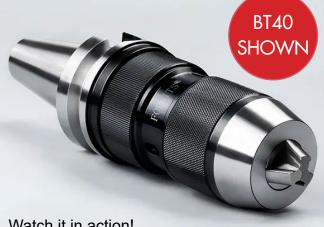

## **NEW** GEARED DRILL CHUCK - KEYLESS

Manufactured by FODBITS

Introductory Offer Ends JUNE 30, 2025

Ref. No 351-2504-1D

Watch it in action!

- \*NEW Technology
- \*GEARED Drill Chuck KEYLESS
- \*NO KEY REQUIRED-Tighten and Loosen by Hand
- \*SUPERIOR Gripping Power No Slippage
- \*Drill & Tap with Same Chuck