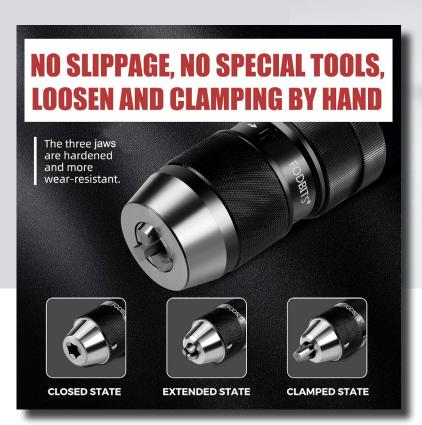

## **NEW** GEARED DRILL CHUCK - KEYLESS

Manufactured by FODBITS

Introductory Offer Ends JUNE 30, 2025

Ref. No 351-2504-1D

Watch it in action!

- \*NEW Technology
- \*GEARED Drill Chuck KEYLESS
- \*NO KEY REQUIRED-Tighten and Loosen by Hand
- \*SUPERIOR Gripping Power No Slippage
- \*Drill & Tap with Same Chuck